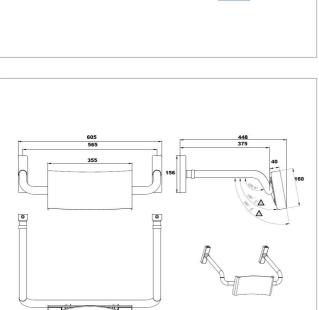

## **SPECIFICATIONS**

Material #304 Satin Stainless Steel Frame & Mounts,

#304 Satin Stainless Steel Backrest

Mounting Concealed Fix

**Features** 20mm Adjustable Height on Backrest

Backrest is secured using tamper resistant

security screws (supplied with unit)

**Backrest** Standoff

Note Installation instructions provided

\* This unit is accessible compliant when installed in

Adjustable depth to suit installation requirements

accordance with AS1428.1. guidelines.

**Related Video** Stainless Steel Cleaning & Maintenance