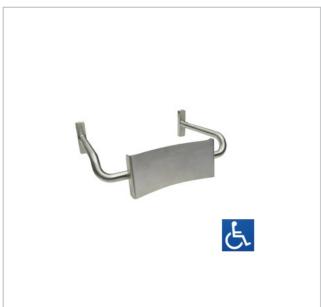

## MLR119CVP **Vandal Proof Curved Backrest**

## **SPECIFICATIONS**

Material #304 Satin Stainless Steel Frame & Mounts,

#304 Satin Stainless Steel Backrest

Mounting Concealed Fix

**Features** 20mm Adjustable Height on Backrest

Backrest is secured using tamper resistant

security screws (supplied with unit)

**Backrest** Standoff

Note Installation instructions provided

\* This unit is accessible compliant when installed in

Adjustable depth to suit installation requirements